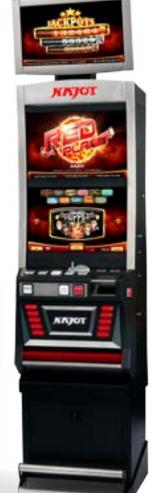

# RED PLANET

A cutting-edge gaming system with an extensive range of thematically and fruit-themed hi-definition games that meet the requirements of the most discerning players. Unique gaming system with 14 different games developed out of the very latest global market trends. Motherboard K-BOX, support of SAS protocol and TITO system.

- KAJOT Slant Top 27" LCD monitors 16:9, Topper 19,5"
- KAJOT Neo 23" LCD monitors 16:9, Topper 19,5"
- KAJOT Double Tronic Space 22" LCD monitory 16:10, Topper 21,5"