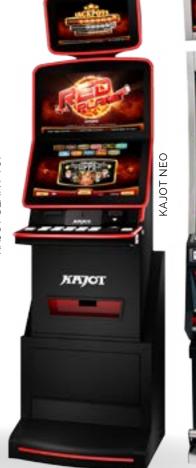

# RED PLANET

A cutting-edge gaming system with an extensive range of thematically and fruit-themed hi-definition games that meet the requirements of the most discerning players. Unique gaming system with 14 different games developed out of the very latest global market trends. Motherboard K-BOX, support of SAS protocol and TITO system.

- KAJOT Slant Top 27" LCD monitors 16:9, Topper 19,5"
- KAJOT Neo 23" LCD monitors 16:9, Topper 19,5"
- KAJOT Double Tronic Space 22" LCD monitory 16:10, Topper 21,5"