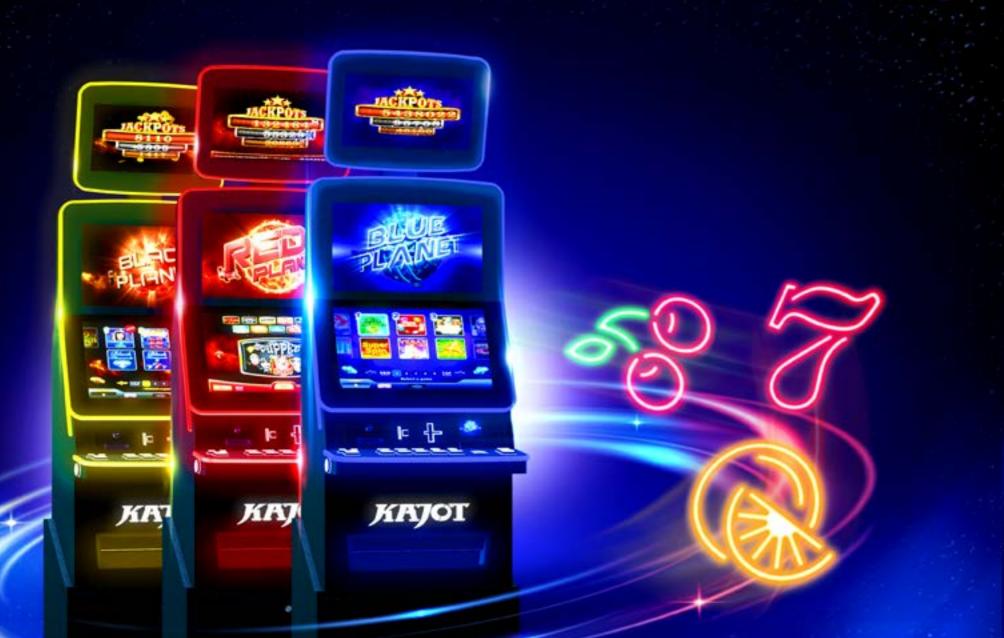

# RED PLANET

A cutting-edge gaming system with an extensive range of thematically and fruit-themed hi-definition games that meet the requirements of the most discerning players. Unique gaming system with 14 different games developed out of the very latest global market trends. Motherboard K-BOX, support of SAS protocol and TITO system.

# BLACK PLANET

This is completely new and original gambling software, offering 20 attractive games containing unique bonus features and coming with fantastic sound. These games are extremely catchy and highly playable, and come with various levels of volatility. Motherboard K-BOX, support of SAS protocol and TITO system.

BLUE PLANET

playable, and come with various levels of volatility. Motherboard K-BOX, support of SAS protocol and TITO system.

- KAJOT Neo 23" LCD monitors 16:9, Topper 19,5"
- KAJOT Double Tronic Space 22" LCD monitory 16:10, Topper 21,5"