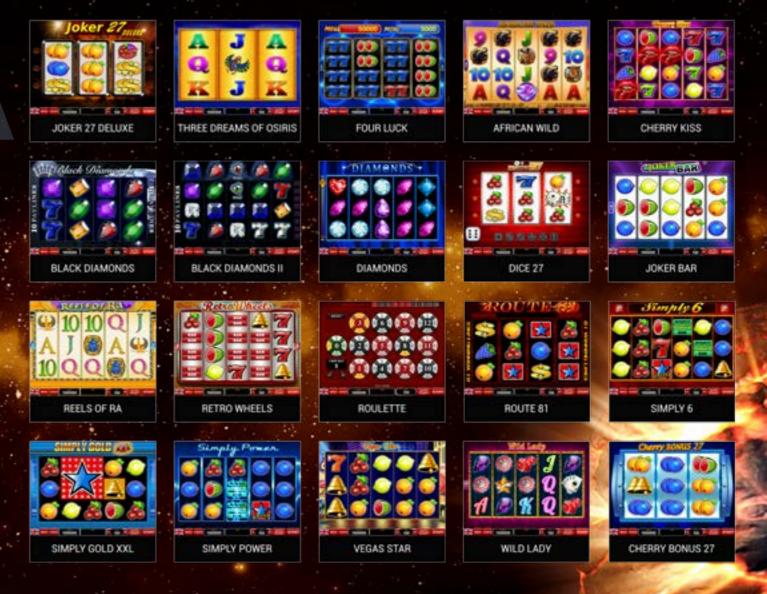

# RED PLANET

A cutting-edge gaming system with an extensive range of thematically and fruit-themed hi-definition games that meet the requirements of the most discerning players. Unique gaming system with 14 different games developed out of the very latest global market trends. Motherboard K-BOX, support of SAS protocol and TITO system.

# BLACK PLANET

This is completely new and original gambling software, offering 20 attractive games containing unique bonus features and coming with fantastic sound. These games are extremely catchy and highly playable, and come with various levels of volatility. Motherboard K-BOX, support of SAS protocol and TITO system.