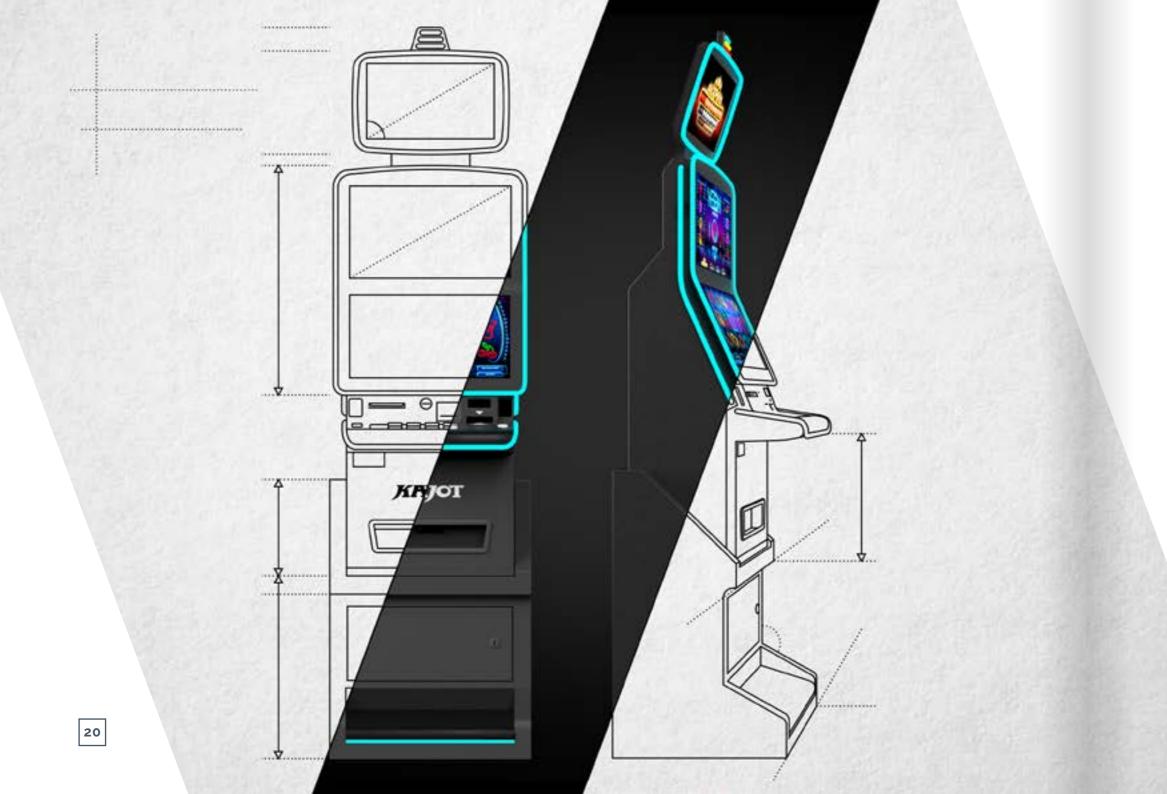

# RED PLANET

A cutting-edge gaming system with an extensive range of thematically and fruit-themed hi-definition games that meet the requirements of the most discerning players. Unique gaming system with 14 different games developed out of the very latest global market trends. Motherboard K-BOX, support of SAS protocol and TITO system.

- KAJOT Slant Top 27" LCD monitors 16:9, Topper 19,5"
- KAJOT Neo 23" LCD monitors 16:9, Topper 19,5"
- KAJOT Double Tronic Space 22" LCD monitory 16:10, Topper 21,5"

# BLACK PLANET

This is completely new and original gambling software, offering 20 attractive games containing unique bonus features and coming with fantastic sound. These games are extremely catchy and highly playable, and come with various levels of volatility. Motherboard K-BOX, support of SAS protocol and TITO system.