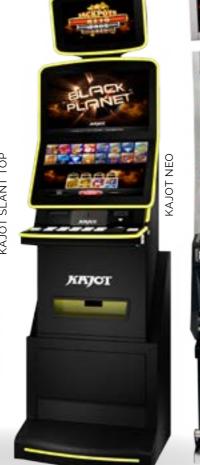

# BLACK PLANET

This is completely new and original gambling software, offering 20 attractive games containing unique bonus features and coming with fantastic sound. These games are extremely catchy and highly playable, and come with various levels of volatility. Motherboard K-BOX, support of SAS protocol and TITO system.

- KAJOT Slant Top 27" LCD monitors 16:9, Topper 19,5"
- KAJOT Neo 23" LCD monitors 16:9, Topper 19,5"
- KAJOT Double Tronic Space 22" LCD monitory 16:10, Topper 21,5"