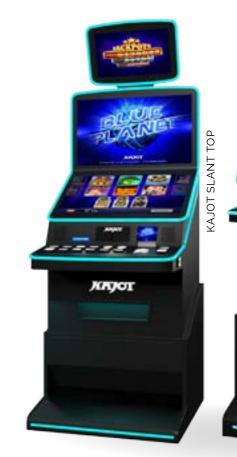

### GAMES

This is completely new and original gambling software, offering 20 attractive games containing unique bonus features and coming with fantastic sound. These games are extremely catchy and highly

BLUE PLANET

playable, and come with various levels of volatility. Motherboard K-BOX, support of SAS protocol and TITO system.

- KAJOT Neo 23" LCD monitors 16:9, Topper 19,5"
- KAJOT Double Tronic Space 22" LCD monitory 16:10, Topper 21,5"

- KAJOT Slant Top 27" LCD monitors 16:9, Topper 19,5"
- KAJOT Neo 23" LCD monitors 16:9, Topper 19,5"
- KAJOT Double Tronic Space 22" LCD monitory 16:10, Topper 21,5"