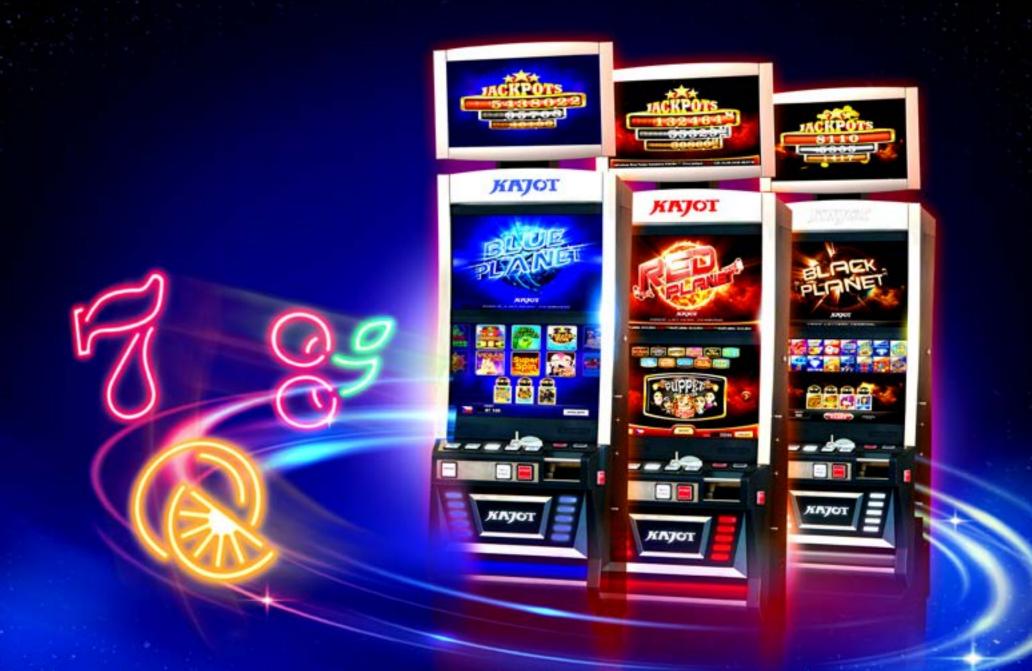

# RED PLANET

A cutting-edge gaming system with an extensive range of thematically and fruit-themed hi-definition games that meet the requirements of the most discerning players. Unique gaming system with 14 different games developed out of the very latest global market trends. Motherboard K-BOX, support of SAS protocol and TITO system.

# BLACK PLANET

This is completely new and original gambling software, offering 20 attractive games containing unique bonus features and coming with fantastic sound. These games are extremely catchy and highly playable, and come with various levels of volatility. Motherboard K-BOX, support of SAS protocol and TITO system.

BLUE PLANET

playable, and come with various levels of volatility. Motherboard K-BOX, support of SAS protocol and TITO system.

- KAJOT Neo 23" LCD monitors 16:9, Topper 19,5"
- KAJOT Double Tronic Space 22" LCD monitory 16:10, Topper 21,5"