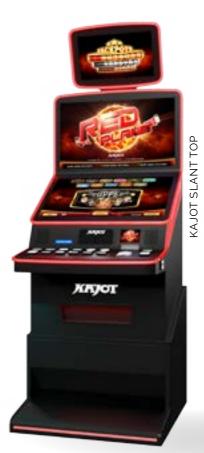

# RED PLANET

A cutting-edge gaming system with an extensive range of thematically and fruit-themed hi-definition games that meet the requirements of the most discerning players. Unique gaming system with 14 different games developed out of the very latest global market trends. Motherboard K-BOX, support of SAS protocol and TITO system.

- KAJOT Slant Top 27" LCD monitors 16:9, Topper 19,5"
- KAJOT Neo 23" LCD monitors 16:9, Topper 19,5"
- KAJOT Double Tronic Space 22" LCD monitory 16:10, Topper 21,5"