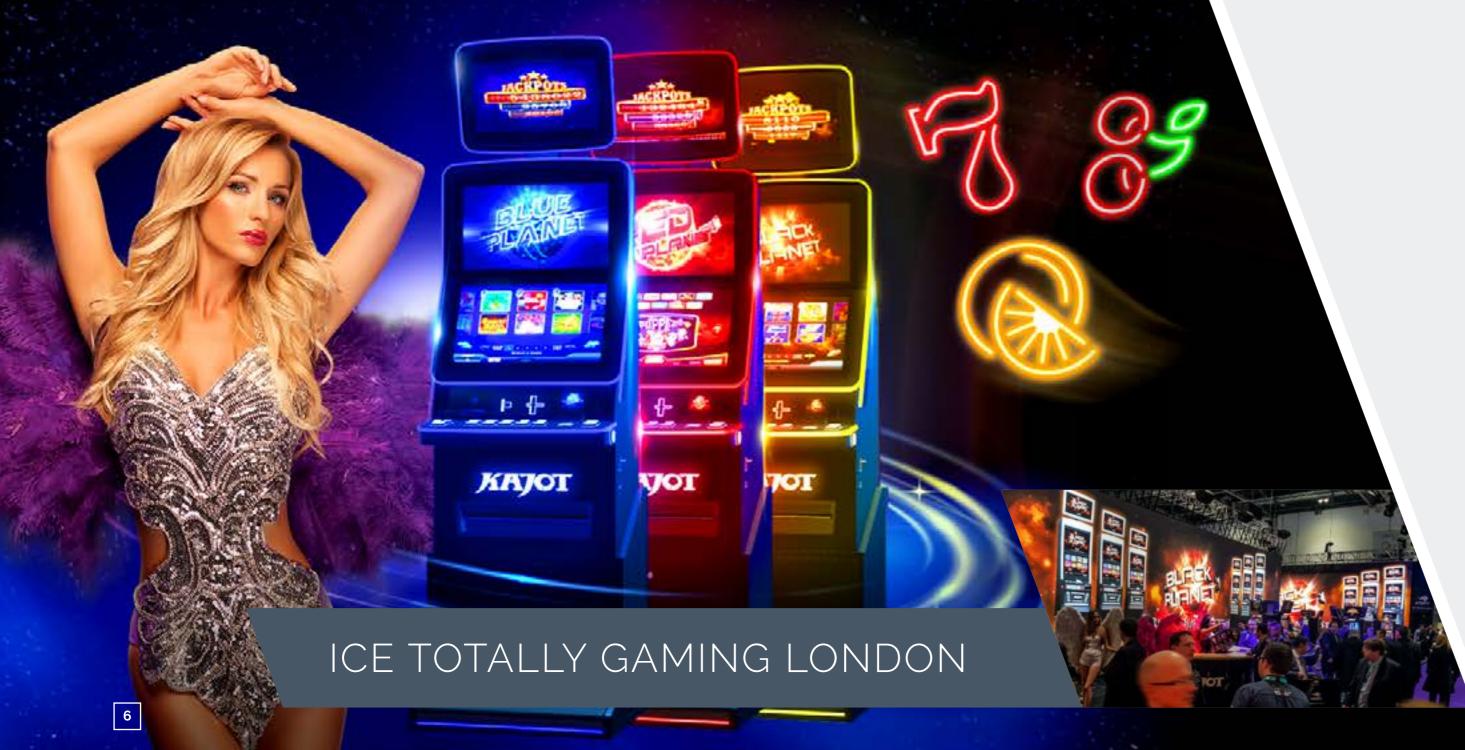

# RED PLANET

A cutting-edge gaming system with an extensive range of thematically and fruit-themed hi-definition games that meet the requirements of the most discerning players. Unique gaming system with 14 different games developed out of the very latest global market trends. Motherboard K-BOX, support of SAS protocol and TITO system.

# BLACK PLANET

This is completely new and original gambling software, offering 20 attractive games containing unique bonus features and coming with fantastic sound. These games are extremely catchy and highly playable, and come with various levels of volatility. Motherboard K-BOX, support of SAS protocol and TITO system.

BLUE PLANET

playable, and come with various levels of volatility. Motherboard K-BOX, support of SAS protocol and TITO system.

- KAJOT Neo 23" LCD monitors 16:9, Topper 19,5"
- KAJOT Double Tronic Space 22" LCD monitory 16:10, Topper 21,5"