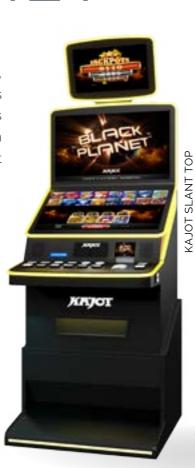

# BLACK PLANET

This is completely new and original gambling software, offering 20 attractive games containing unique bonus features and coming with fantastic sound. These games are extremely catchy and highly playable, and come with various levels of volatility. Motherboard K-BOX, support of SAS protocol and TITO system.

- KAJOT Slant Top 27" LCD monitors 16:9, Topper 19,5"
- KAJOT Neo 23" LCD monitors 16:9, Topper 19,5"
- KAJOT Double Tronic Space 22" LCD monitory 16:10, Topper 21,5"