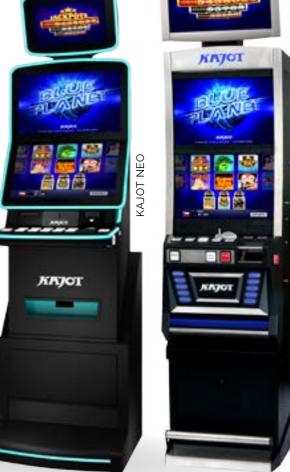

### GAMES

This is completely new and original gambling software, offering 20 attractive games containing unique bonus features and coming with fantastic sound. These games are extremely catchy and highly

BLUE PLANET

playable, and come with various levels of volatility. Motherboard K-BOX, support of SAS protocol and TITO system.

- KAJOT Neo 23" LCD monitors 16:9, Topper 19,5"
- KAJOT Double Tronic Space 22" LCD monitory 16:10, Topper 21,5"

- KAJOT Slant Top 27" LCD monitors 16:9, Topper 19,5"
- KAJOT Neo 23" LCD monitors 16:9, Topper 19,5"
- KAJOT Double Tronic Space 22" LCD monitory 16:10, Topper 21,5"