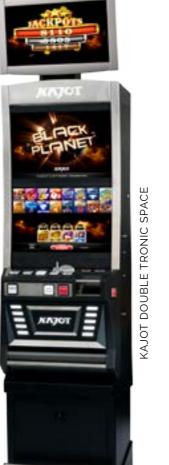

# BLACK PLANET

This is completely new and original gambling software, offering 20 attractive games containing unique bonus features and coming with fantastic sound. These games are extremely catchy and highly playable, and come with various levels of volatility. Motherboard K-BOX, support of SAS protocol and TITO system.

- KAJOT Slant Top 27" LCD monitors 16:9, Topper 19,5"
- KAJOT Neo 23" LCD monitors 16:9, Topper 19,5"
- KAJOT Double Tronic Space 22" LCD monitory 16:10, Topper 21,5"